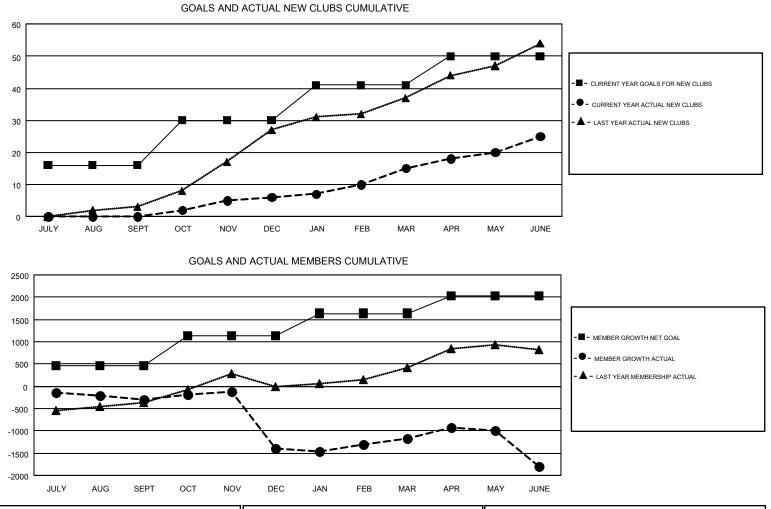

## VASUDEV VALAWALKAR GMT

| LOCATION: | REP OF | SRI L | ANK |
|-----------|--------|-------|-----|
|-----------|--------|-------|-----|

| Clubs                 |               |           | Members               |               |                           |                         |                                                    |
|-----------------------|---------------|-----------|-----------------------|---------------|---------------------------|-------------------------|----------------------------------------------------|
| RESULTS FOR 2018-2019 |               |           | RESULTS FOR 2018-2019 |               |                           |                         |                                                    |
| QUARTER               | NEW CLUB GOAL | NEW CLUBS | DROPPED CLUBS         | QUARTER       | MEMBER GROWTH NET<br>GOAL | MEMBER GROWTH<br>ACTUAL | DROPPED<br>MEMBERS ACTUAL<br>(including transfers) |
| JULY/AUG/SEPT         | 16            | 0         | 6                     | JULY/AUG/SEPT | 471                       | 365                     | 554                                                |
| OCT/NOV/DEC           | 14            | 6         | 43                    | OCT/NOV/DEC   | 673                       | 505                     | 1,544                                              |
| JAN/FEB/MAR           | 11            | 9         | 7                     | JAN/FEB/MAR   | 494                       | 769                     | 319                                                |
| APR/MAY/JUNE          | 9             | 10        | 10                    | APR/MAY/JUNE  | 392                       | 774                     | 1,287                                              |